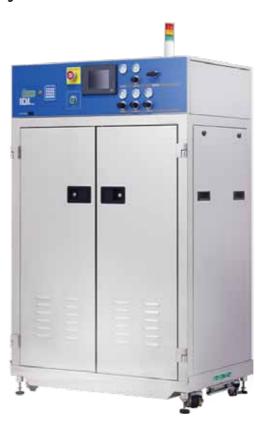

## **Waste Evacuation System (WES)**

Provides a safe, automated means for process waste removal of Resist, Solvent, or Corrosive liquids