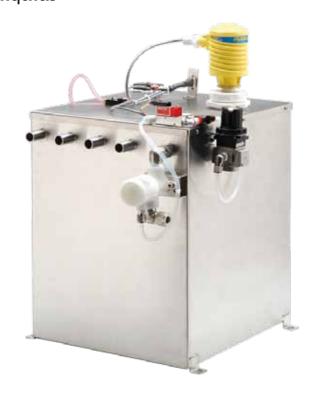

# Chemical Delivery Modules (CDM, CDU, BPM)

Stand-alone Bulk Pumper or Dual and Single Drum Storage Systems