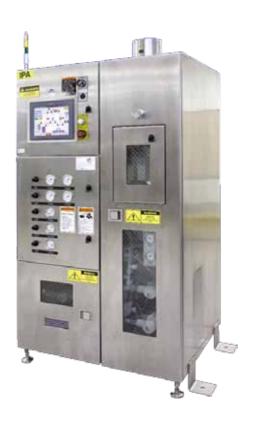

# Chemical Delivery Modules (CDM, CDU, BPM)

Stand-alone Bulk Pumper or Dual and Single Drum Storage Systems