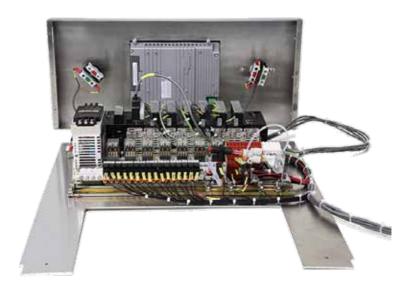

## Valve Manifold Box (VMB)

Local tool distribution of bulk supplied liquid chemicals (can be PLC controlled)