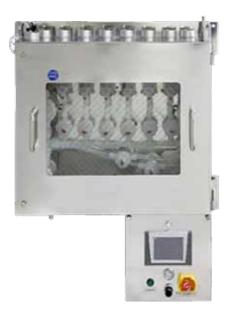

## **Chemical Storage System (CSS)**

Point of use and/or remote delivery for Photo Processes