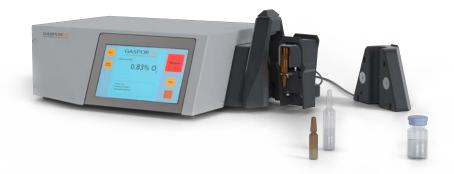

## Calibration Services to GPX1500 Vial

A calibration package allowing an efficient calibration of the GPX1500 Vial instrument, that can be done remotely without having to send the instrument back and forth.

## **Supported Instruments**

- GPX1500 vial base unit
- Format parts